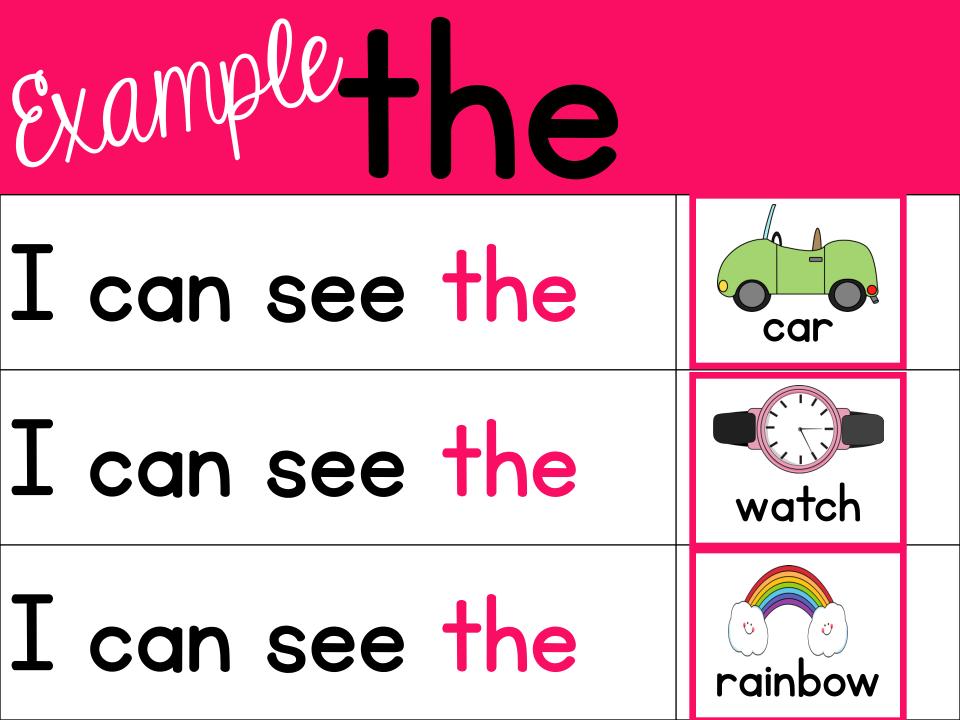

# 1) Put the word cards in piles according to

- their colour
- 2) Pick a mat
- 3) Read the sentence starter
- 4) Pick cards from the coloured piles to go in the boxes
- 5) Read the sentences to make sure they sound right
- 6) Write the sentences