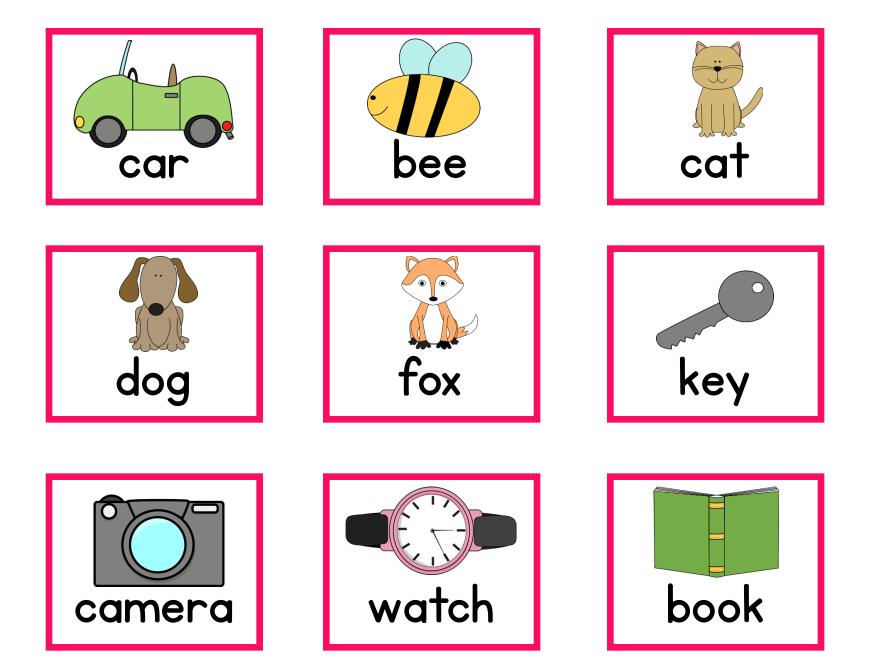

# 1) Put the word cards in piles according to

- their colour
- 2) Pick a mat
- 3) Read the sentence starter
- 4) Pick cards from the coloured piles to go in the boxes
- 5) Read the sentences to make sure they sound right
- 6) Write the sentences